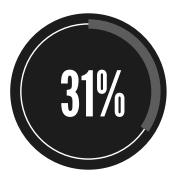

Telehealth intervention cuts hospital readmissions by **31%** -American Journal of Managed Care

ATA's 2014 study of state telehealth laws found that **21states** have telemedicine parity laws for private insurance